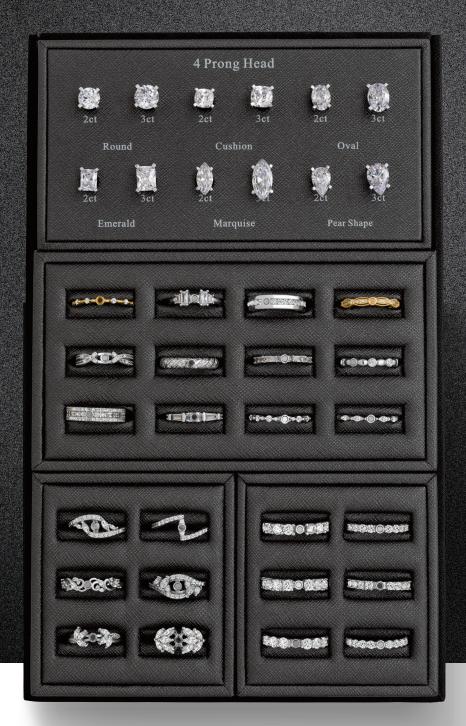

#### **HOW IT WORKS**

Magnetized heads and magnetized semi-mount shanks all fit together to create endless custom ring combinations.

Your customers will love playing with this and creating their own engagement ring!

## BRIDAL BUILDER

2 and 3 carat head options with 24 fashion forward shanks

\$799

#### SHANK STYLES IN DISPLAY

Expansion Kit 2 for

#### **HEADS**

Display

This display was created out of customer demand. We received countess requests for a display with all the head shapes from 1ct to 5ct to make diamond sales easier. We have also added our newest Diamond tulip heads (trending on Socials) which are sure to engage the younger, more fashion forward customers.