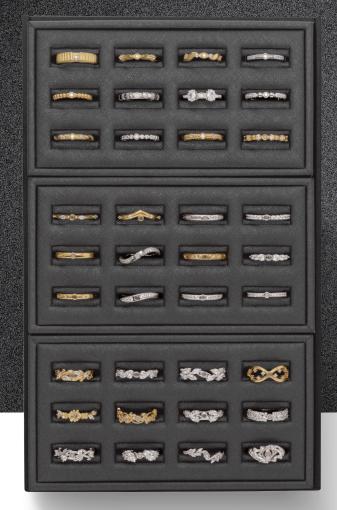

# ETERNITY BAND

Display

These eternity bands are a brand-new program we are offering and are sure to be an instant best seller. The bands are all custom made with precisely calibrated diamond layouts to produce the perfect eternity band. They sit low to the finger, with negligible space between stones. The display features 9 styles in multiple total weights which represent a small selection of a broader category. All of these bands, including others can be priced instantly on our website using the Eternity band Builder in 14k, 18, and platinum, and in Natural or Lab grown diamonds.