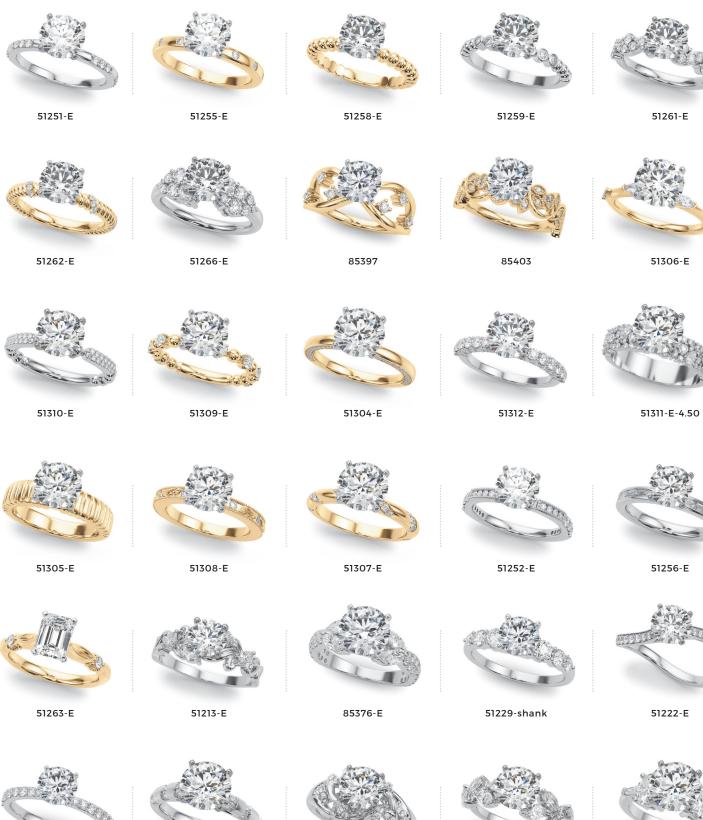

# BRIDAL BUILDER

36 fashion forward shanks

\$1,150

51240-E

51249-E

51239-E

51248-E

51250-E

85362-E

51303-E

51254-E

51302-E

51301-E