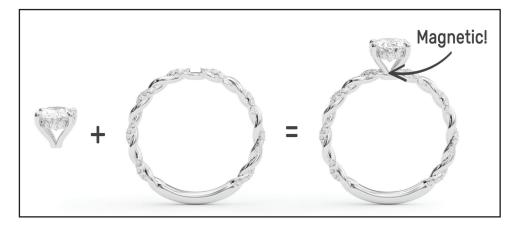

#### **HOW IT WORKS**

Magnetized heads and magnetized semi-mount shanks all fit together to create endless custom ring combinations.

Your customers will love playing with this and creating their own engagement ring!