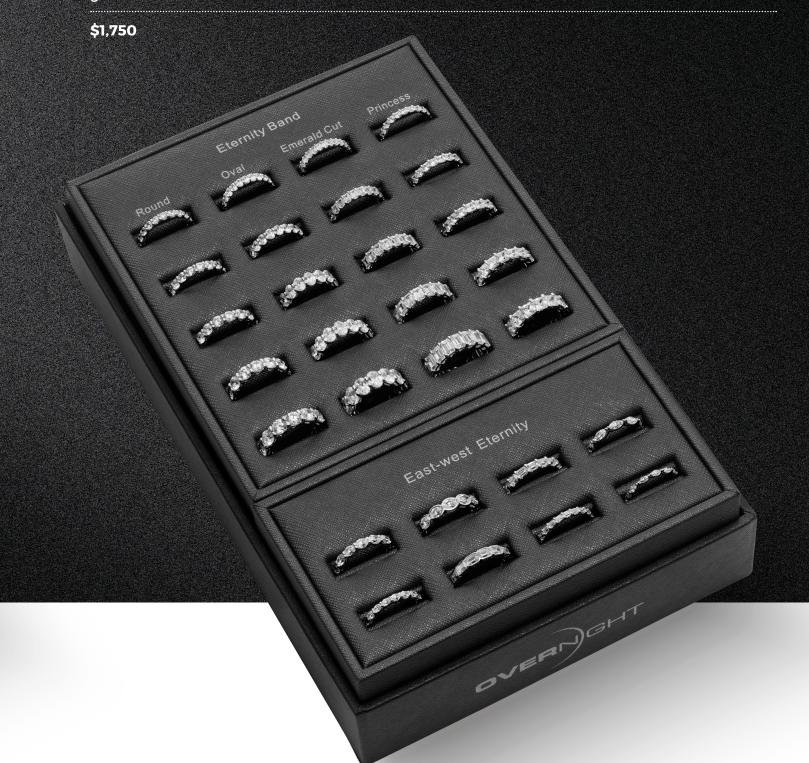

# ETERNITY BAND

Display

These eternity bands are a brand-new program we are offering and are sure to be an instant best seller. The bands are all custom made with precisely calibrated diamond layouts to produce the perfect eternity band. They sit low to the finger, with negligible space between stones. The display features 9 styles in multiple total weights which represent a small selection of a broader category. All of these bands, including others can be priced instantly on our website using the Eternity band Builder in 14k, 18, and platinum, and in Natural or Lab grown diamonds.