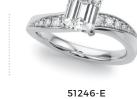

# BRIDAL BUILDER

36 fashion forward shanks

\$1,150

51240-E

51249-E

51239-E

51248-E

51250-E