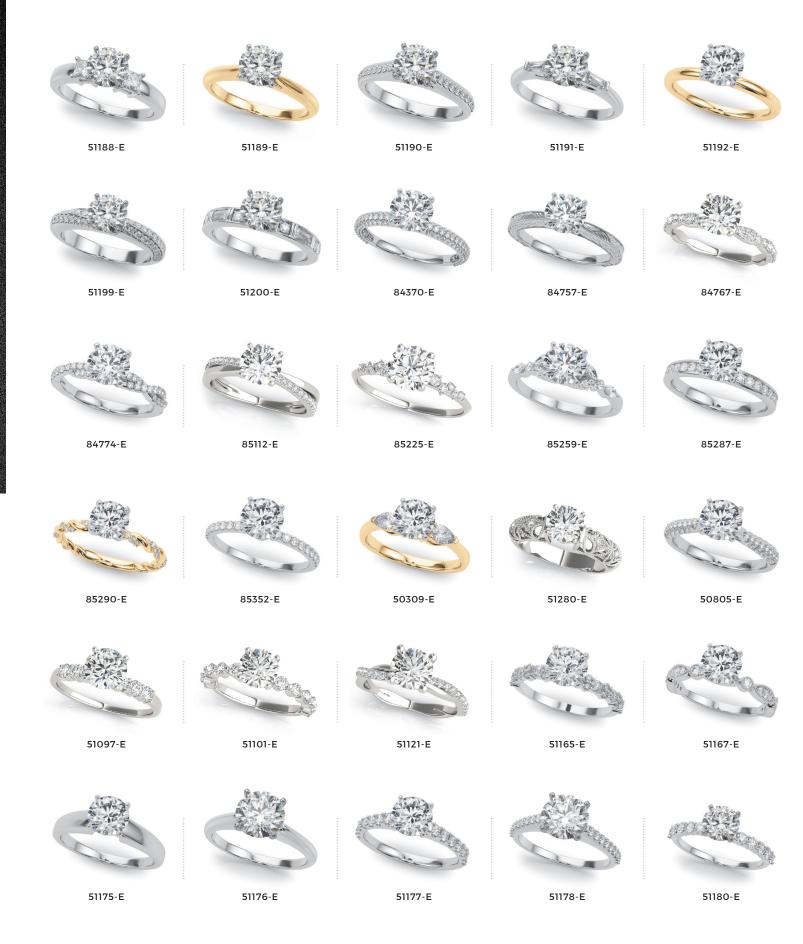

#### **SALES DISPLAYS**

Introducing the Bridal Builder Collection – a comprehensive selection of engagement rings like no other. This collection features 96 of our most sought-after engagement ring shanks and 93 unique heads, that magnetically connect to one another, giving your customers the ability to mix and match and try on countless combinations until they find their perfect ring. With a compact display that fits within just a few feet of showcase space, it offers a stunning 8,928 different engagement ring combinations for your customers to explore. As the most versatile and diverse engagement ring sample program available, it's a proven driver of engagement ring sales.

### BRIDAL BUILDER

1,300 engagement ring possibilities in a 1' display.

The Magnetic selling system that your customers will love to play with!

\$1,500

Expansion Kit 1 for

# BRIDAL BUILDER

36 fashion forward shanks

\$1,150

51240-E

51249-E

51239-E

51248-E

51250-E