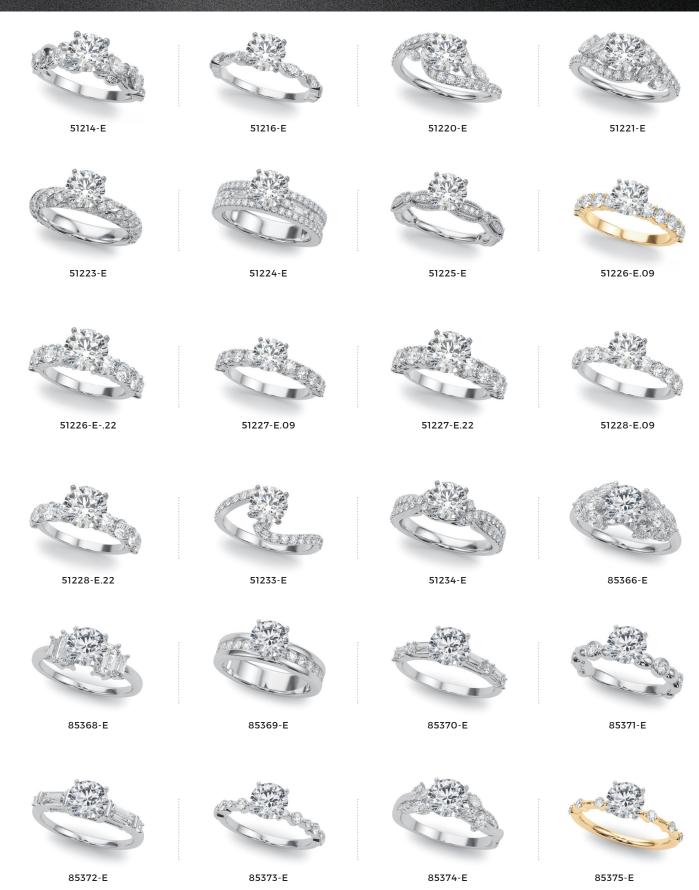

#### **SALES DISPLAYS**

Introducing the Bridal Builder Collection – a comprehensive selection of engagement rings like no other. This collection features 96 of our most sought-after engagement ring shanks and 93 unique heads, that magnetically connect to one another, giving your customers the ability to mix and match and try on countless combinations until they find their perfect ring. With a compact display that fits within just a few feet of showcase space, it offers a stunning 8,928 different engagement ring combinations for your customers to explore. As the most versatile and diverse engagement ring sample program available, it's a proven driver of engagement ring sales.

# BRIDAL BUILDER

36 fashion forward shanks

\$1,150

51240-E

51249-E

51239-E

51248-E

51250-E

85362-E

51303-E

51254-E

51302-E

51301-E