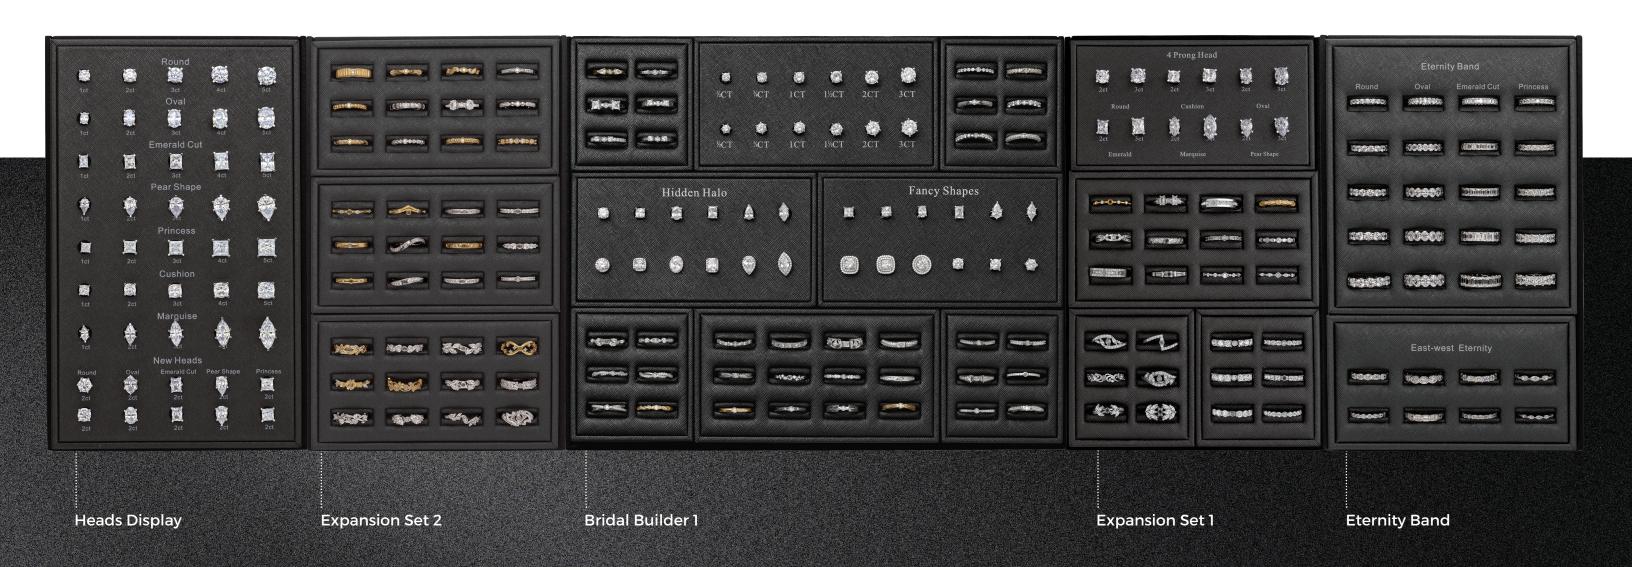

#### **SALES DISPLAYS**

Introducing the Bridal Builder Collection – a comprehensive selection of engagement rings like no other. This collection features 96 of our most sought-after engagement ring shanks and 93 unique heads, that magnetically connect to one another, giving your customers the ability to mix and match and try on countless combinations until they find their perfect ring. With a compact display that fits within just a few feet of showcase space, it offers a stunning 8,928 different engagement ring combinations for your customers to explore. As the most versatile and diverse engagement ring sample program available, it's a proven driver of engagement ring sales.

Order the complete set (everything pictured below)

\$5,989

Pieces sold separately as well