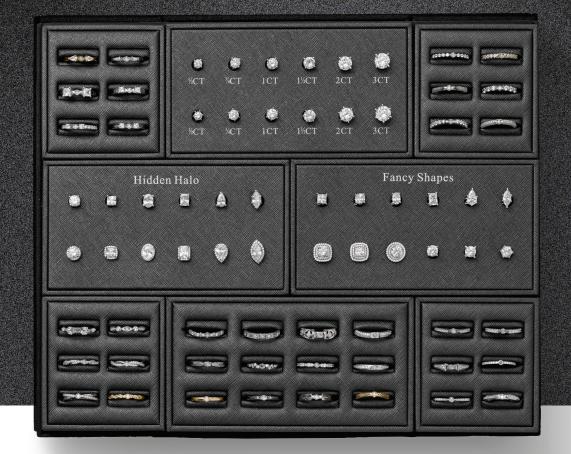

#### SHANK STYLES IN DISPLAY

Expansion Kit 2 for

# BRIDAL BUILDER

36 fashion forward shanks

\$1,150

51240-E

51249-E

51239-E

51248-E

51250-E